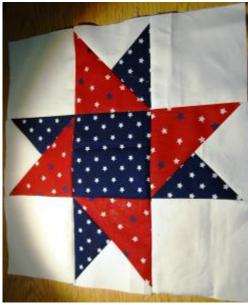

#### July Block of the Month

TVQG members are invited to make the Red, White and Blue Star block as the July 2019 Block of the Month. Instructions to make this block are available in the <u>member's only area</u> of TVQG's webpage or at the end of this newsletter. It's suggested this block be made using your choice of red, white and blue fabrics. We'll hold a drawing for the blocks at our July 16, 2019, General Meeting.

Form current as of 05/22//2019

Cutting Instructions: Background

BLOCK OF THE MONTH

... A - Four squares 4 1/2" x 4 1/2"

... B – One square 5 1/4" x 5 1/4" cut twice diagonally **Red** 

... C – Two squares 4 7/8" x 4 7/8" cut once diagonally

#### Blue

... A - One square 4 1/2" x 4 1/2"

... B - One square 5 1/4" x 5 1/4" cut twice diagonally

#### Assembly Instructions:

**Step 1.** Using **Diagram I** as a guide, sew pieces together to form pieced-square.

Diagram I

**Step 2**. Referring to **Assembly Diagram**, turn pieced-squares to form star. Sew together pieced-squares, background squares, and blue square to form rows. Sew rows together to make block.

Assembly Diagram

12×12

ABOUT THIS QUILT

Party Hats