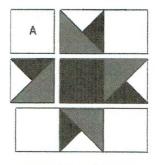

#### Assembly Instructions:

**Step 1.** Using **Diagram I** as a guide, sew pieces together to form pieced-square.

Diagram I

**Step 2**. Referring to **Assembly Diagram**, turn pieced-squares to form star. Sew together pieced-squares, background squares, and blue square to form rows. Sew rows together to make block.

Assembly Diagram

12×12

ABOUT THIS QUILT

Party Hats