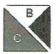

Form current as of 05/22//2019

Cutting Instructions: Background

BLOCK OF THE MONTH

... A - Four squares 4 1/2" x 4 1/2"

... B – One square 5 1/4" x 5 1/4" cut twice diagonally **Red** 

... C – Two squares 4 7/8" x 4 7/8" cut once diagonally

#### Blue

... A - One square 4 1/2" x 4 1/2"

... B - One square 5 1/4" x 5 1/4" cut twice diagonally